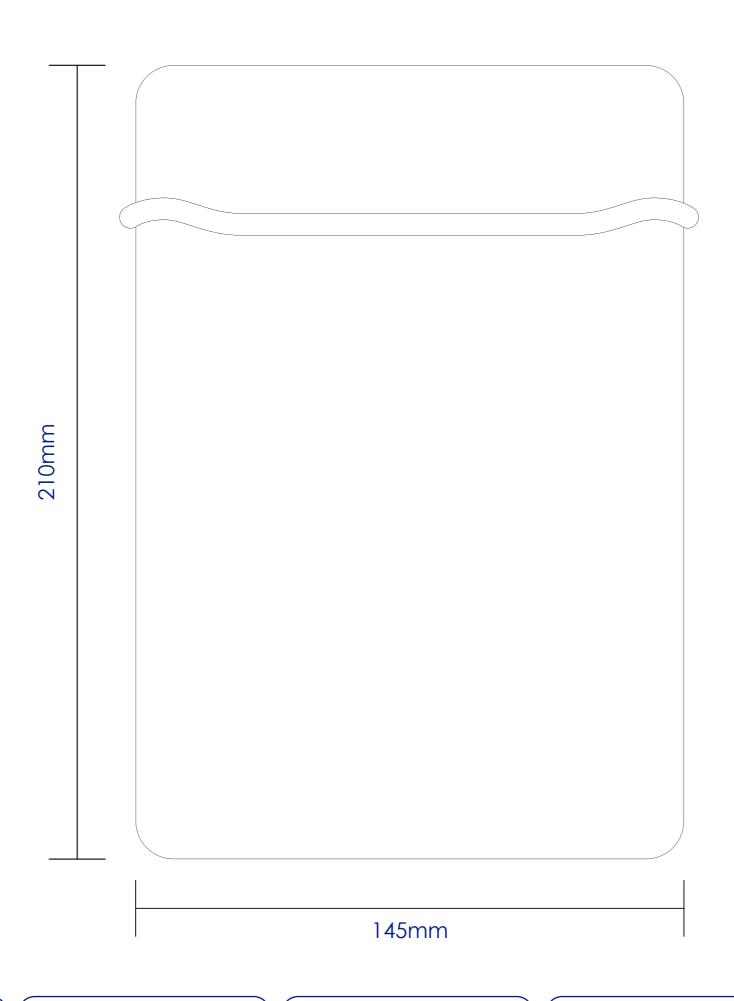

#### **Product Colour**

Text

210mm x 145mm iPad Mini Cover **Branding Method: Printed** 